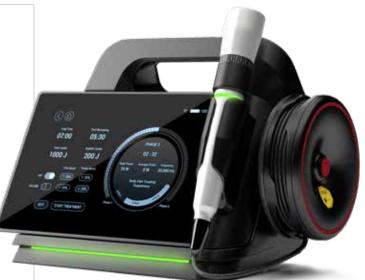

Horizon Laser System

## HORIZON

The first of its kind complete laser system that allows you to easily & affordablly integrate laser therapy into your practice. We partner with you to provide consistent, precise, reproducible results for your patients.

#### **Call Service**

Need to speak to service ASAP? Connect with one touch to our friendly service department.

Horizon Laser System